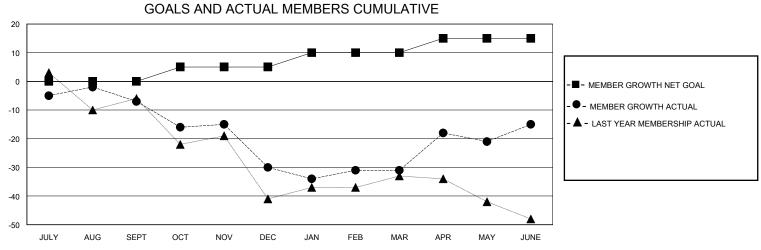

## District 8 O

Results as of: 6/30/2024

| GMT:            |               | GMT CA      |               |                               |                       |                         |                                                    |  |
|-----------------|---------------|-------------|---------------|-------------------------------|-----------------------|-------------------------|----------------------------------------------------|--|
|                 | Club          | os          |               | Members RESULTS FOR 2023-2024 |                       |                         |                                                    |  |
|                 | RESULTS FOR   | R 2023-2024 |               |                               |                       |                         |                                                    |  |
| QUARTER         | NEW CLUB GOAL | NEW CLUBS   | DROPPED CLUBS | QUARTER MEMB                  | ER GROWTH NET<br>GOAL | MEMBER GROWTH<br>ACTUAL | DROPPED<br>MEMBERS ACTUAL<br>(including transfers) |  |
| JULY/AUG/SEPT   | 0             | 0           | 0             | JULY/AUG/SEPT                 | 0                     | 8                       | 15                                                 |  |
| OCT/NOV/DEC     | 0             | 0           | 1             | OCT/NOV/DEC                   | 5                     | 15                      | 36                                                 |  |
| JAN/FEB/MAR     | 1             | 0           | 0             | JAN/FEB/MAR                   | 5                     | 8                       | 8                                                  |  |
| ADD/MAV/ II INE | 1             | 1           | 0             | ADD/MAY/ILINE                 | 5                     | 40                      | 22                                                 |  |